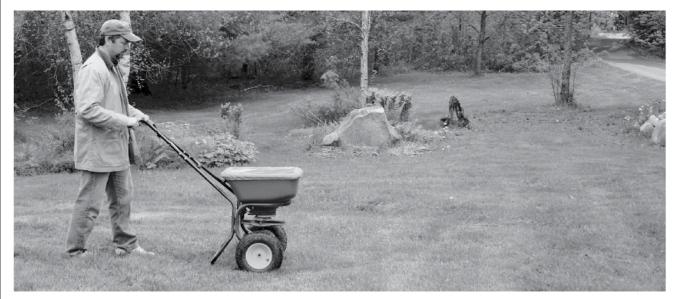

# What you should know about Lawn Fertilizer

Stormwater runoff from yards where fertilizers have been misapplied, either by using too much or spreading it onto sidewalks or driveways, will often contribute to unsightly algae blooms in neighborhood stormwater ponds. This frequently results in obnoxious odors when the algae dies off and decays. Eventually, this nutrient-polluted water will make its way to Irondequoit Bay.

Homeowners can take action to reduce these impacts and help protect water quality by ensuring that ONLY ZERO PHOSPHORUS FERTILIZERS are applied to their lawns, as well as SWEEPING UP fertilizer that ends up on impervious surfaces such as sidewalks and driveways. Most soils in Monroe County already have sufficient phosphorus to support a healthy lawn. If your lawn needs to be fertilized, applying only once a year during the fall will also greatly reduce the amount of nutrients reaching our local waterways.

Recognizing that the overuse of fertilizers can have serious impacts on water quality, New York State passed a law, which prohibits the application of phosphorus-containing fertilizers for established lawns. This law also requires that fertilizer put on impervious surfaces be picked/swept up immediately.