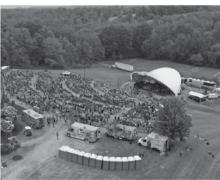

# **Rochester Events Announces National Touring Bands at Perinton Amphitheater**

The Perinton Amphitheater, nestled behind the Perinton Community Center at 1350 Turk Hill Rd., is a long-standing beacon of entertainment in the heart of our community. Surrounded by the natural beauty of Center Park West, this venue has become synonymous with unforgettable experiences, from free concerts to engaging plays and community gatherings. As another season unfolds, the stage is set for a series of electrifying performances.

The success of Rochester Events' venture into ticketed summer concerts featuring nationally touring bands in 2023 was nothing short of remarkable. Drawing in crowds from near and far, these concerts brought together music fans in celebration of artistry and community spirit. Now, as anticipation builds for the 2024 lineup, Rochester Events is poised to deliver yet another season of stellar performances at the Perinton Amphitheater.

The 2024 schedule boasts an eclectic mix of musical genres, ensuring there's something for everyone to enjoy. Kicking off the season on May 31st, Pigeons Playing Ping Pong, Andy Frasco and the U.N., and Dogs in a Pile will merge funk, jazz, rock and roll, and psychedelia for a night of boundless energy and infectious rhythms.