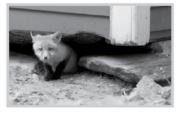

Foxes mate in January and typically give birth to 3-6 Kits in March. Foxes give birth inside their dens, and eventually, the kits start exploring the world outside their den.

Fox dens are commonly found in our backyards, nestled beneath sheds, decks, berms, or in brush piles. In the springtime, they relocate their dens every 2-3 weeks to evade potential predators. If possible, it's best to afford them their space and observe their activities from a respectful distance.

If necessary to relocate a fox family from your property, consider placing a batterypowered radio tuned to a talk show near the den site and keep a bright light illuminated nearby. This tactic often encourages the mother fox to seek out a more secluded den, ensuring the safety and comfort of both the fox family and your property.