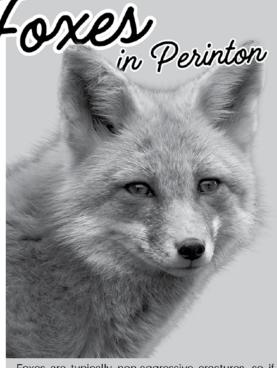

# Learn More About Wildlife in Perinton

Nestled within the landscapes of Perinton lies a bustling ecosystem filled with diverse wildlife, from deer and fox to turtles and birds.

At the heart of Perinton Animal Control's mission is a commitment to creating a safe, respectful, and enjoyable environment for all residents and animals. This dedication is evident in their approach, which prioritizes respect and compassion in all interactions. They aim to educate residents on fostering positive relationships with neighbors, pets, and wildlife, ensuring harmony within our community.

In addition to enforcement, Perinton Animal Control serves as educators, empowering residents with knowledge to coexist harmoniously with wildlife. They offer valuable insights and advice on managing wildlife encounters, whether it's raccoons, skunks, deer, foxes, turtles, or birds. Residents can rely on the expertise of the Animal Control team to navigate these situations effectively. Learn more by visiting the Animal Control section of our website, www.perinton.org.

Foxes mate in January and typically give birth to 3-6 Kits in March. Foxes give birth inside their dens, and eventually, the kits start exploring the world outside their den.

Fox dens are commonly found in our backyards, nestled beneath sheds, decks, berms, or in brush piles. In the springtime, they relocate their dens every 2-3 weeks to evade potential predators. If possible, it's best to afford them their space and observe their activities from a respectful distance.

Foxes are typically non-aggressive creatures, so if they happen to take up residence nearby, we kindly request that you allow them to go about their business undisturbed for the duration of their stay.