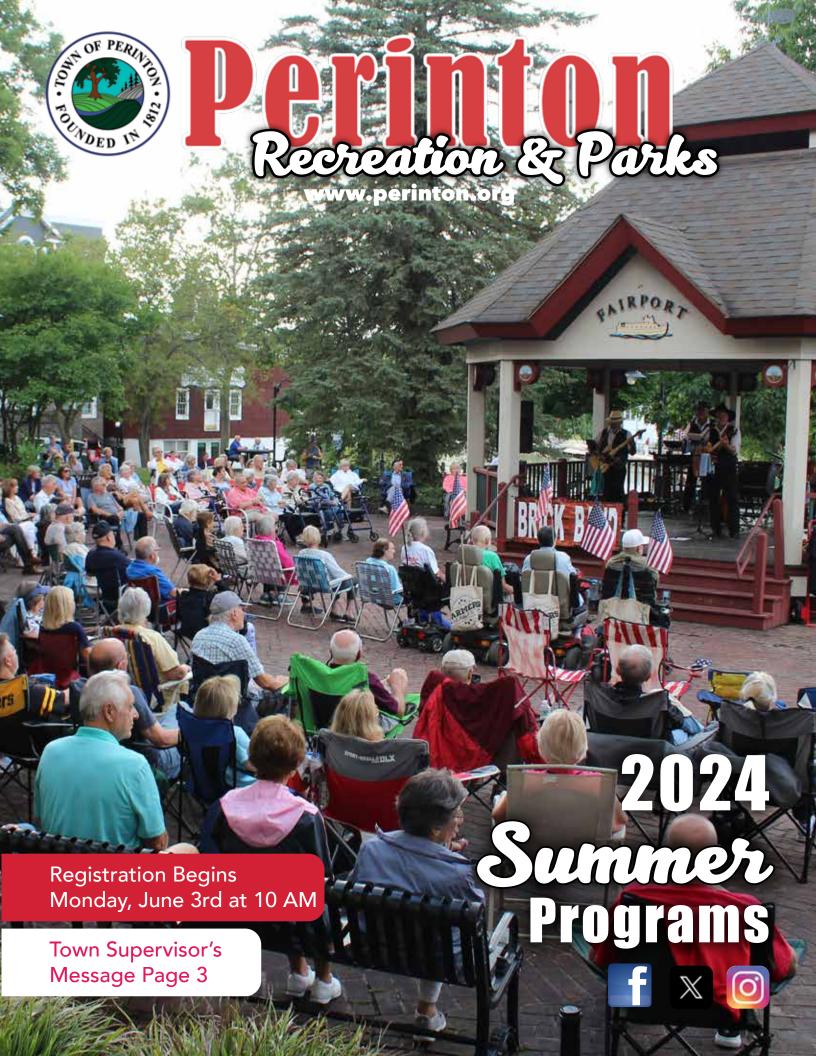

# **2024 Gazebo Concerts**

Performances at Vincent G. Kennelley Park Thursdays, 7-8pm

JUNE 6TH: PERINTON CONCERT BAND

JUNE 13TH: NEW HORIZONS BIG BAND

JUNE 20TH: 198TH ARMY BAND

JUNE 27TH: EIGHT DAYS A WEEK

JULY 11TH: BRICK BAND

JULY 18TH: DIFFERENT EVERY TIME In case of inclement weather or for more information visit:

JULY 25TH: A TASTE OF JAZZ

AUGUST 1ST: HIP REPLACEMENT

**AUGUST 8TH: BLEND OF BROTHERS** 

AUGUST 15TH: FAIRPORT FIRE DEPARTMENT BAND