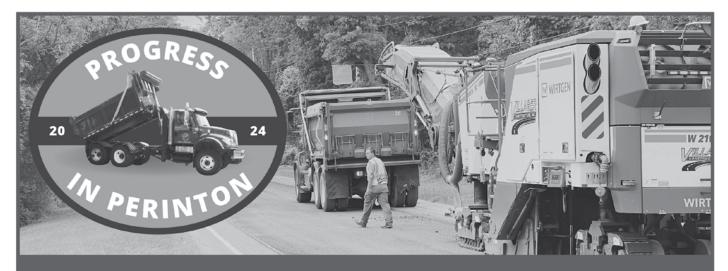

# **2024 TOWN ROAD PROGRAM STATS**

- **Ø 16 MILES OF SURFACE TREATMENT**
- **Ø 4 MILES OF MILL & PAVE**
- **Ø 14,000 FT OF CONCRETE GUTTER REPLACEMENT**

Stay up-to-date with our annual Road Program, including scheduled road maintenance and rehabilitation, by scanning the QR Code or visiting our website. This page also includes information on State and County roadwork occurring in the Town of Perinton.