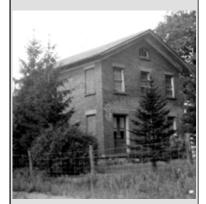

Brick home on Ayrault Road, built by Caleb Wood in about 1854. The photograph is circa 1945.

At the age of 20, Caleb Wood joined his father as a dance instructor. Dancing came naturally to him, and he was successful from the start. To further his skills, he studied in New York with the masters in the field. Upon his return to Rochester, Caleb began his life-long career, organizing dancing schools in Rochester, Syracuse, and Buffalo, as well as smaller cities and towns in the area. Dancing schools require music, and Caleb provided that as well. He built a large wagon to carry musicians and their instruments, including a piano. Local newspapers alerted citizens to the return of Caleb Wood and his famous school of dance. Imagine the sight of a horse-drawn wagon loaded down with musicians, announcing their arrival in towns such as Brockport, Avon, Mount Morris, and Lockport, the latter of which he visited 26 consecutive years.