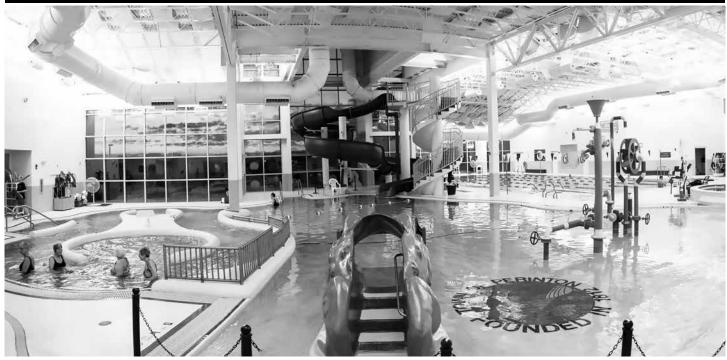

### THE AQUATIC CENTER

The Aquatic Center features a 25-yard lap pool, leisure pool and whirlpool. The facility is totally enclosed for year-round use.

### **POOL BIRTHDAY PARTIES**

Birthday parties are now available to be booked online! Visit us on WebTrac and search keyword "Splash" for available dates and times. Please note, rooms and time slots are not able to be changed. The first hour of the party time slot is spent in the pool and the second hour is spent in the room. Parties are limited to 25 people. Additional party bookings need to be made for any parties over 25 people, and time slots remain as listed. Parties are \$200/resident and \$250/ non-resident. Must be paid in full at time of booking and must have an active WebTrac account to book.