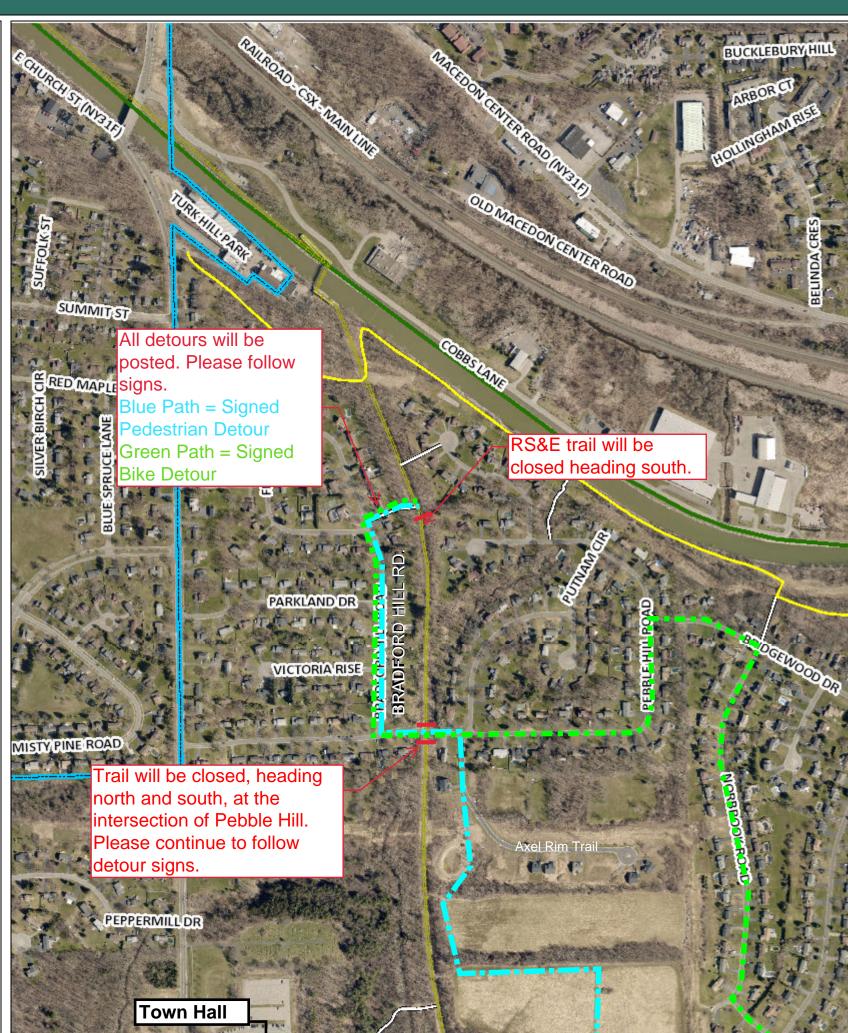

## Town of Perinton RS&E Trail Detour - Bike and Ped

## **PANTHER** ONLINE GIS PORTAL

| LEGEND                  |
|-------------------------|
| Municipal<br>Boundary   |
| Perinton                |
| Road Names              |
| Crescent Trl:<br>Yellow |
| Crescent Trl:<br>White  |
| 🛤 RS&E Trail            |

1 inch = 500 feet