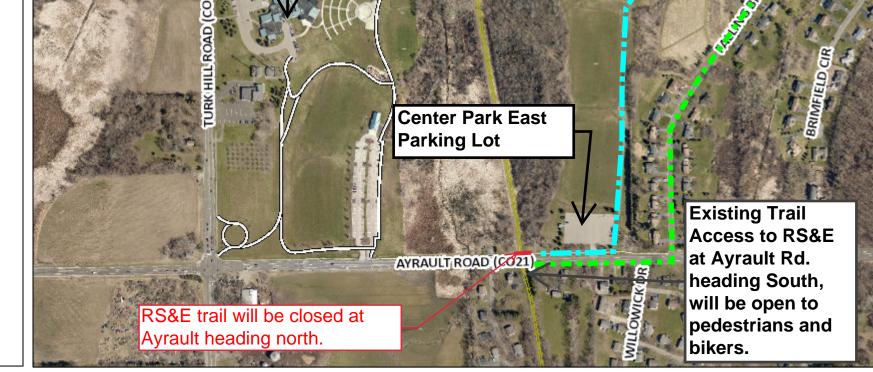

## Town of Perinton RS&E Trail Detour - Bike and Ped

## **PANTHER** ONLINE GIS PORTAL

| LEGEND                  |
|-------------------------|
| Municipal<br>Boundary   |
| Perinton                |
| Road Names              |
| Crescent Trl:<br>Yellow |
| Crescent Trl:<br>White  |
| 🛤 RS&E Trail            |

1 inch = 500 feet