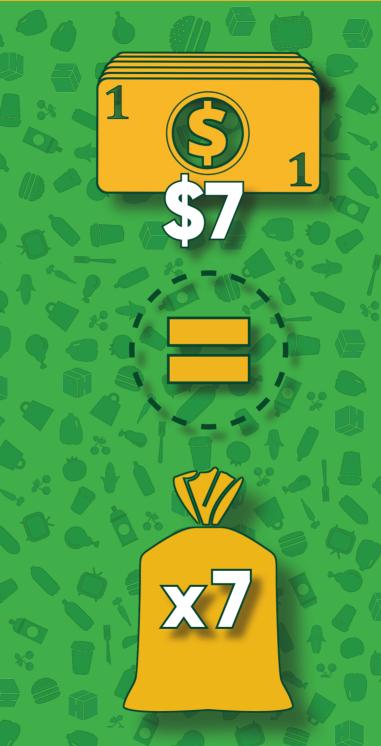

#### **NON-RESIDENTS**

RESIDENTIAL HOUSEHOLD WASTE UP TO 7 KITCHEN BAGS (EQUIVALENT TO 1 TOTER)

\$7 \$4 / ADDITIONAL BAG \$14 \$5 / ADDITIONAL BAG

PICK UP TRUCK, VAN, OR TRAILER (EX: HOUSEHOLD WASTE, CONST. DEBRIS)